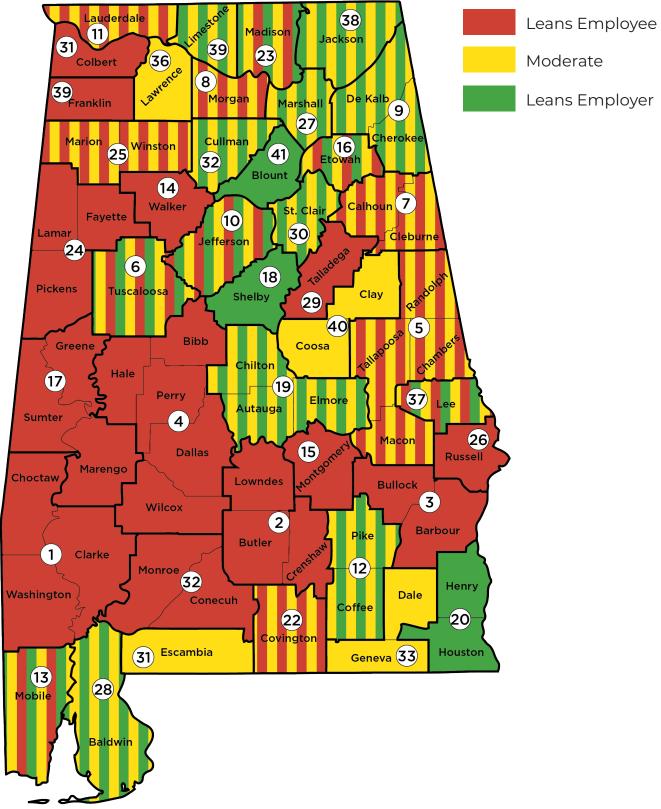

#### Structure

There are 67 counties in Alabama, which are divided into 41 judicial circuits.

#### Venue

Venue is proper in the county where (1) the claimed injury occurred or (2) where the employee resides (if the employer does business there).

### Key for Alabama's Judicial Circuits with Workers' Compensation Causes of Action\*

Red: Leans Employee Yellow: Moderate Green: Leans Employer

\*Note: Cases are always fact specific. The attached map is meant as a general guide based on past experience only and not meant to predict future outcomes or provide legal advice as to specific cases. Workers' compensation cases in Alabama are generally tried judge alone, and individual judges may or may not be consistent with the leanings identified in this map, due to various factors such as retirements, elections, assignment of cases, the facts of each case or other intangible factors.